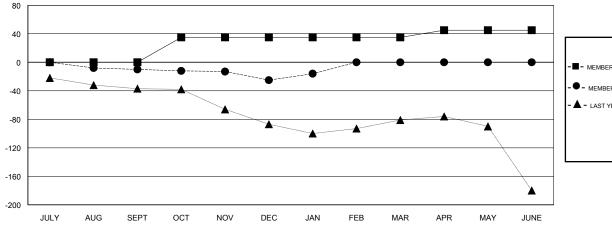

## GOALS AND ACTUAL MEMBERS CUMULATIVE

CLICK HERE FOR CUMULATIVE

MEMBERSHIP DATA

| - <b>■</b> - MEN | MBER GROWTH NET GOAL  |      |
|------------------|-----------------------|------|
| - ● - MEI        | MBER GROWTH ACTUAL    |      |
| - 📤 - LA:        | ST YEAR MEMBERSHIP AC | TUAL |
|                  |                       |      |
|                  |                       |      |
|                  |                       |      |