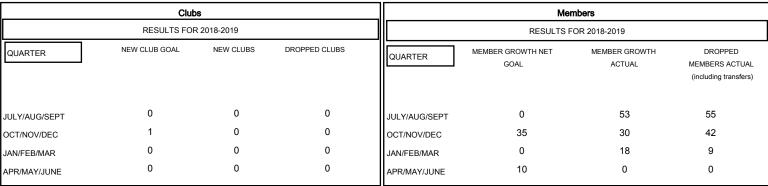

## MONTHLY MEMBERSHIP PROGRESS REPORT

District 50

Results as of: 01/31/2019

## GMT: HOWARD HUDSON LOCATION HAWAII GMT CA



## GOALS AND ACTUAL NEW CLUBS CUMULATIVE



## GOALS AND ACTUAL MEMBERS CUMULATIVE



CLICK HERE FOR CUMULATIVE

MEMBERSHIP DATA

| - <b>■</b> - MEN | MBER GROWTH NET GOAL  |      |
|------------------|-----------------------|------|
| - ● - MEI        | MBER GROWTH ACTUAL    |      |
| - 📤 - LA:        | ST YEAR MEMBERSHIP AC | TUAL |
|                  |                       |      |
|                  |                       |      |
|                  |                       |      |

| DROPPED CLUBS: 0 |     |
|------------------|-----|
| DROPPED MEMBERS  |     |
| DECEASED         | 12  |
| CLUB CANCELLED   | 0   |
| OTHER            | 94  |
| TOTAL            | 106 |

| 30 CLUBS OF 60 ADDED 1 OR MORE |  |
|--------------------------------|--|
| NEW MEMBERS                    |  |